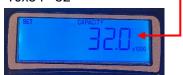

1.Set **Filtration** to SOFTENING DOWN POST FIL

**Press NEXT** 

2. Set **1-Backwash** to 8 min

3. Set 2-BRINE (AIR DRAW) to 60min

4. Set **3-Backwash** to 8 min

5. Set **4-Rinse** to 8 min

SET 5 IZ.II

SET CAPACITY \*1000

Set **Grains of CAPACITY** to:

9x48= 24

SET
REGEN FIII GAL

SET Reg

Gallons Capacity: AUTO

NEXT

SET Immediate Regeneration (NORMAL) 6. Set Salt **5-FILL** to:

9x48 = 9.5