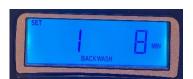

Set **Regeneration Time** to 12:00AM

After you confirm the two settings. Pres and Hold NEXT and DOWN to access the deeper programming. 1.Set **Filtration** to IRON

**Press NEXT** 

2. Set **Backwash** to 15 min

2. Set **1-Backwash** to 10 min

3. Set **2-BRINE (AIR DRAW)** to OFF

4. Set **3-Backwash** to OFF

5. Set **4-Rinse** to 8 min

6. Set Salt **5-FILL** to: OFF

**Press NEXT** 

Gallons Capacity will be off.

\*ONLY METERED would need the gallonage set to what the customer wants