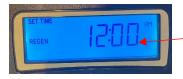

Set **Regeneration Time** to 12:00AM

After you confirm the two settings. Pres and Hold NEXT and DOWN to access the deeper programming. 1.Set **Filtration** to IRON

**Press NEXT** 

2. Set **Backwash** to 15 min