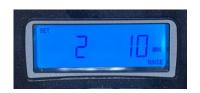

Press Next

Set Rinse to 10 min

**Press NEXT** 

Set Brine, dN to 60 min

THE FOLLOWING STEP IS ONLY IF THE SYSTEM IS TO BE USED WITH AN OZONE INJECTOR: