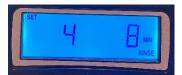

Press Next

Set Rinse to 10 min

**Press NEXT** 

Set Brine, dN to 60 min

THE FOLLOWING STEP IS ONLY IF THE SYSTEM IS TO BE USED WITH AN OZONE INJECTOR: