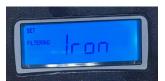

Set **Regeneration Time** to 12:00AM

After you confirm the two settings. Pres and Hold NEXT and DOWN to access the deeper programming. 1.Set **Filtration** to IRON

**Press NEXT** 

2. Set **Backwash** to 15 min