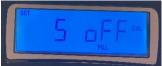

2. Set **1-Backwash** to 10 min

3. Set **2-BRINE (AIR DRAW)** to OFF

4. Set **3-Backwash** to OFF

5. Set **4-Rinse** to 8 min

6. Set Salt **5-FILL** to: OFF

**Press NEXT** 

Gallons Capacity will be off.

\*ONLY METERED would need the gallonage set to what the customer wants