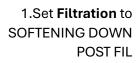

1.Set **Filtration** to SOFTENING DOWN POST FIL

**Press NEXT** 

2. Set **1-Backwash** to 8 min

3. Set 2-BRINE (AIR DRAW) to 60min

4. Set **3-Backwash** to 8 min

5. Set **4-Rinse** to 8 min

SET 5 IZ.II

SET CAPACITY \*1000