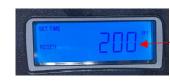

### **SOFTENERS**

It will turn on to this screen.

Press NEXT and UP and hold until the screen changes.

Set Regeneration
Day to 2-4
Press NEXT

Set Regeneration
Time to 2:00AM

After you confirm the two settings. Pres and Hold NEXT and DOWN to access the deeper programming.

#### **BACKWASH ONLY FILTERS**

It will turn on to this screen. Press NEXT and UP and hold until the screen changes.

Set **Regeneration**Day to 7

**Press NEXT** 

Set **Regeneration Time** to 2:00AM

After you confirm the two settings. Pres and Hold NEXT and DOWN to access the deeper programming.