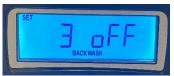

1.Set **Filtration** to SOFTENING DOWN POST FIL

**Press NEXT** 

2. Set **1-Backwash** to 8 min

3. Set 2-BRINE (AIR DRAW) to 60min

4. Set **3-Backwash** to 8 min

5. Set **4-Rinse** to 8 min

SET 5 IZ.II

SET CAPACITY \*1000