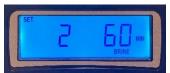

Press Next

Set Rinse to 10 min

**Press NEXT** 

Set Brine, dN to 60 min

THE FOLLOWING STEP IS ONLY IF THE SYSTEM IS TO BE USED WITH AN OZONE INJECTOR: