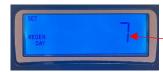

### **SULFUR/IRON FILTERS**

Connect valve to outlet, verify you have the desired valve.

It will turn on to this screen.

Press NEXT and UP and hold until the screen changes.

Set **Regeneration Day** to 1

**Press NEXT** 

#### **BACKWASH ONLY FILTERS**

It will turn on to this screen. Press NEXT and UP and hold until the screen changes.

Set **Regeneration**Day to 7

**Press NEXT** 

Set **Regeneration Time** to 2:00AM

After you confirm the two settings. Pres and Hold NEXT and DOWN to access the deeper programming.