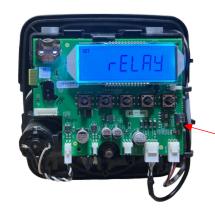

#### Turn Relay ON:

Take off cover and need to connect to terminals. Each side of the two wires. Press top button to turn relay on.

**RELAY** off