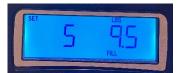

Set **Grains of CAPACITY** to:

9x48= 24

SET
REGEN FIII GAL

SET Reg

Gallons Capacity: AUTO

NEXT

SET Immediate Regeneration (NORMAL) 6. Set Salt **5-FILL** to:

9x48 = 9.5