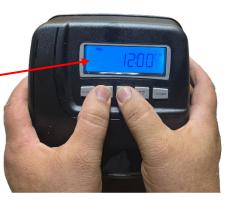

### **SULFUR/IRON FILTERS**

Connect valve to outlet, verify you have the desired valve.

It will turn on to this screen.

Press NEXT and UP and hold until the screen changes.

Set **Regeneration Day** to 1

**Press NEXT** 