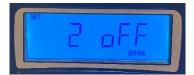

1.Set **Filtration** to SOFTENING DOWN POST FIL

**Press NEXT** 

2. Set **1-Backwash** to 8 min

3. Set 2-BRINE (AIR DRAW) to 60min

4. Set **3-Backwash** to 8 min

5. Set **4-Rinse** to 8 min

SET 5 IZ.II

SET CAPACITY \*1000