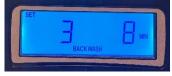

1.Set **Filtration** to SOFTENING DOWN POST FIL

**Press NEXT** 

2. Set **1-Backwash** to 8 min

3. Set 2-BRINE (AIR DRAW) to 60min

4. Set **3-Backwash** to 8 min

5. Set **4-Rinse** to 8 min

SET 5 IZ.II

SET CAPACITY \*1000