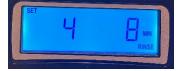

1.Set **Filtration** to SOFTENING DOWN POST FIL

**Press NEXT** 

2. Set **1-Backwash** to 8 min

3. Set 2-BRINE (AIR DRAW) to 60min

4. Set **3-Backwash** to 8 min

5. Set **4-Rinse** to 8 min

SET 5 IZ.II

SET CAPACITY \*1000