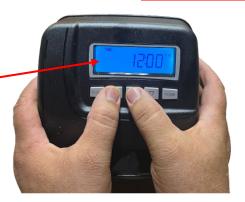

Set **Regeneration Time** to 12:00AM

After you confirm the two settings. Pres and Hold NEXT and DOWN to access the deeper programming. 1.Set **Filtration** to IRON

**Press NEXT** 

2. Set **Backwash** to 15 min

### **SOFTENERS**

It will turn on to this screen.

Press NEXT and UP and hold until the screen changes.

Set Regeneration
Day to 2-4
Press NEXT

Set Regeneration
Time to 2:00AM

After you confirm the two settings. Pres and Hold NEXT and DOWN to access the deeper programming.

#### **BACKWASH ONLY FILTERS**

It will turn on to this screen. Press NEXT and UP and hold until the screen changes.

Set **Regeneration**Day to 7

**Press NEXT** 

Set **Regeneration Time** to 2:00AM

After you confirm the two settings. Pres and Hold NEXT and DOWN to access the deeper programming.