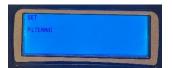

1.Set **Filtration** to SOFTENING DOWN POST FIL

**Press NEXT** 

2. Set **1-Backwash** to 8 min

3. Set 2-BRINE (AIR DRAW) to 60min

4. Set **3-Backwash** to 8 min

5. Set **4-Rinse** to 8 min

SET 5 IZ.II

SET CAPACITY \*1000