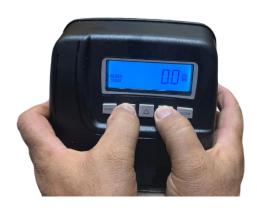

### **SOFTENERS**

It will turn on to this screen.

Press NEXT and UP and hold until the screen changes.

Set Regeneration
Day to 2-4
Press NEXT

Set Regeneration
Time to 2:00AM

After you confirm the two settings. Pres and Hold NEXT and DOWN to access the deeper programming.

#### **BACKWASH ONLY FILTERS**

It will turn on to this screen. Press NEXT and UP and hold until the screen changes.

Set **Regeneration**Day to 7

**Press NEXT** 

Set **Regeneration Time** to 2:00AM

After you confirm the two settings. Pres and Hold NEXT and DOWN to access the deeper programming.