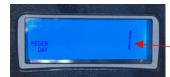

### **SULFUR/IRON FILTERS**

Connect valve to outlet, verify you have the desired valve.

It will turn on to this screen.

Press NEXT and UP and hold until the screen changes.

Set **Regeneration Day** to 1

**Press NEXT** 

Set **Regeneration Time** to 12:00AM

After you confirm the two settings. Pres and Hold NEXT and DOWN to access the deeper programming. 1.Set **Filtration** to IRON

**Press NEXT** 

2. Set **Backwash** to 15 min