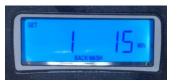

Set **Regeneration Time** to 12:00AM

After you confirm the two settings. Pres and Hold NEXT and DOWN to access the deeper programming. 1.Set **Filtration** to IRON

**Press NEXT** 

2. Set **Backwash** to 15 min