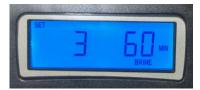

Press Next

Set Rinse to 10 min

**Press NEXT** 

Set Brine, dN to 60 min

THE FOLLOWING STEP IS ONLY IF THE SYSTEM IS TO BE USED WITH AN OZONE INJECTOR: