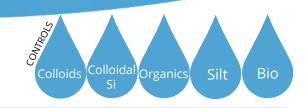

# Protec™ RO

Antifoulant/Dispersant

**Protec<sup>™</sup> RO** is a targeted performance antifoulant that is specifically formulated for feedwaters with high potential for fouling by colloidal inorganic and organic matter. It is effective over a wide range of concentrations. Protec<sup>™</sup> RO may be used as an anti-deposition agent for silt and colloidal organic matter, making it an ideal antifoulant for sea, river, and lake water sources and water reclamation. Protective and flux enhancing activity reduces the rate of fouling, and enhances the ease of subsequent cleanings. Use of this product is recommended for reducing the operating and capital costs of reverse osmosis (RO), nanofiltration (NF) and ultrafiltration (UF) systems.

### **Features**

- Helps prevent the deposition of colloidal silica on the membrane surface.
- Can be used in conjunction with Pretreat Plus antiscalants when silica is >50 ppm in the feed.
- Specifically formulated to control high concentrations of colloidal inorganics and organic particles.
- Inhibits anchoring of microorganisms on membrane surfaces.
- Strong dispersing capabilities.
- Compatible with RO, NF, and UF membranes from all major manufacturers.
- Certified under NSF/ANSI Standard 60 for drinking water production.